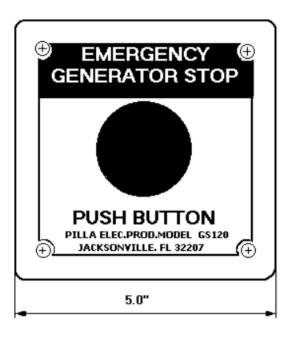

## **GS120FN1 FLUSH MOUNT REMOTE E-STOP SWITCH**

## **Description:**

Metal back box NEMA 1 enclosure.

Accepts one to three contact blocks.

Labelled EMERGENCY GENERATOR STOP and PUSH BUTTON. Red operator is labelled PULL TO RESET.

# **Specification:**

PUSH BUTTON EMERGENCY GENERATOR STOP P/N

GS120FN1 uses a single push button operating mode. Using a maintained (push-pull) red 40mm mushroom operator hot stamped PULL TO RESET on the mushroom face. The operating mode reverses the nominal state of the installed contact blocks such that type contact blocks remain open/closed when the operator is pressed or pulled to reset.

PILLA MODEL GS120FN1 (Generator Stop) PUSH BUTTON STATION

+1 224 404 1274 <u>info@teksanus.com</u> <u>www.teksanus.com</u>