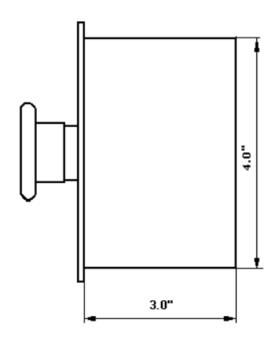

## **GS120FN1 FLUSH MOUNT REMOTE E-STOP SWITCH**

## **Description:**

Metal back box NEMA 1 enclosure.

Accepts one to three contact blocks.

Labelled EMERGENCY GENERATOR STOP and PUSH BUTTON. Red operator is labelled PULL TO RESET.

# **Specification:**

PUSH BUTTON EMERGENCY GENERATOR STOP P/N

GS120FN1 uses a single push button operating mode. Using a maintained (push-pull) red 40mm mushroom operator hot stamped PULL TO RESET on the mushroom face. The operating mode reverses the nominal state of the installed contact blocks such that type contact blocks remain open/closed when the operator is pressed or pulled to reset.