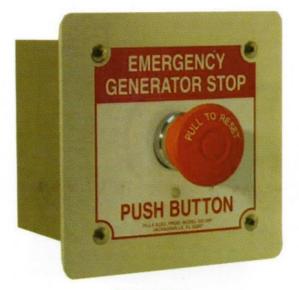

## **GS120FN1 FLUSH MOUNT REMOTE E-STOP SWITCH**

## **Description:**

Metal back box NEMA 1 enclosure.

Accepts one to three contact blocks.

Labelled EMERGENCY GENERATOR STOP and PUSH BUTTON. Red operator is labelled PULL TO RESET.

# **Specification:**

PUSH BUTTON EMERGENCY GENERATOR STOP P/N

GS120FN1 uses a single push button operating mode. Using a maintained (push-pull) red 40mm mushroom operator hot stamped PULL TO RESET on the mushroom face. The operating mode reverses the nominal state of the installed contact blocks such that type contact blocks remain open/closed when the operator is pressed or pulled to reset.

PILLA MODEL GS120FN1 (Generator Stop) PUSH BUTTON STATION

+1 224 404 1274 <u>info@teksanus.com</u> <u>www.teksanus.com</u>