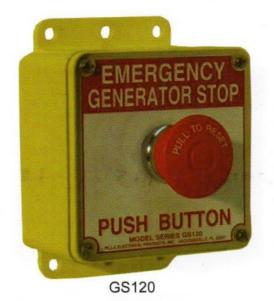

### **GS120 SURFACE MOUNT REMOTE E-STOP SWITCH**

#### **Description:**

Yellow non-metallic NEMA 4X enclosure. Accepts one to three contact blocks. Labelled EMERGENCY GENERATOR STOP and PUSH BUTTON. Red operator is labelled PULL TO RESET.

#### Specification:

PUSH BUTTON EMERGENCY GENERATOR STOP P/N GS120 uses a single push button operating mode. Using a maintained (push-pull) red 40mm mushroom operator hot stamped PULL TO RESET on the mushroom face. The operating mode reverses the nominal state of the installed contact blocks such that type contact blocks remain open/closed when the operator is pressed or pulled to reset.

## PILLA MODEL GS120 (Generator Stop) PUSH BUTTON STATION

info@teksanus.com