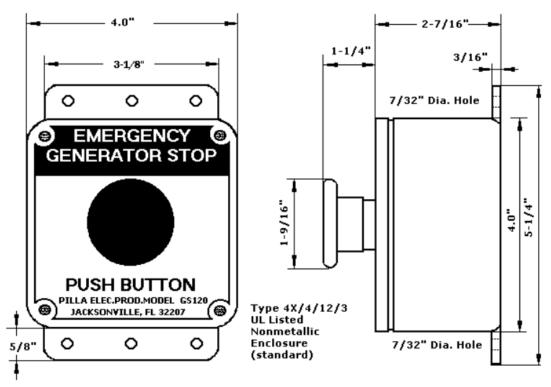

### **GS120 SURFACE MOUNT REMOTE E-STOP SWITCH**

#### **Description:**

Yellow non-metallic NEMA 4X enclosure. Accepts one to three contact blocks. Labelled EMERGENCY GENERATOR STOP and PUSH BUTTON. Red operator is labelled PULL TO RESET.

#### **Electrical Characteristics:**

Contact blocks (Normally Closed P/N PILNCCB) Screw and captive clamp terminals. Min: 1 X 24 AWG Max: 2 X 16 AWG 600 Vac @ 1.2 Amp 250 Vdc at 0.27Amp 120 Vdc @ 0.55 Amp

#### Specification:

PUSH BUTTON EMERGENCY GENERATOR STOP P/N GS120 uses a single push button operating mode. Using a maintained (push-pull) red 40mm mushroom operator hot stamped PULL TO RESET on the mushroom face. The operating mode reverses the nominal state of the installed contact blocks such that type contact blocks remain open/closed when the operator is pressed or pulled to reset.