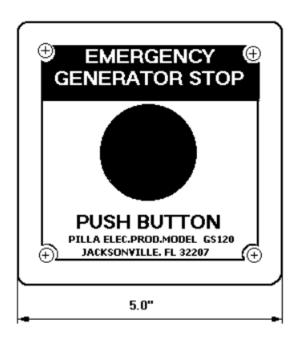

### **Description:**

Metal back box NEMA 1 enclosure.

Accepts one to three contact blocks.

Labelled EMERGENCY GENERATOR STOP and PUSH
BUTTON. Red operator is labelled PULL TO RESET.

# **Specification:**

PUSH BUTTON EMERGENCY GENERATOR STOP P/N

GS120FN1 uses a single push button operating mode. Using a maintained (push-pull) red 40mm mushroom operator hot stamped PULL TO RESET on the mushroom face. The operating mode reverses the nominal state of the installed contact blocks such that type contact blocks remain open/closed when the operator is pressed or pulled to reset.

PILLA MODEL GS120FN1 (Generator Stop) PUSH BUTTON STATION