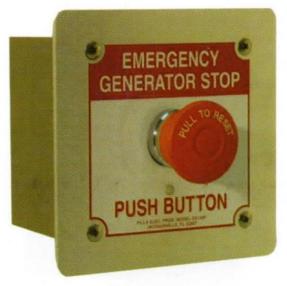

### **GS120FN1 FLUSH MOUNT REMOTE E-STOP SWITCH**

### **Description:**

Metal back box NEMA 1 enclosure.

Accepts one to three contact blocks.

Labelled EMERGENCY GENERATOR STOP and PUSH
BUTTON. Red operator is labelled PULL TO RESET.

# **Specification:**

PUSH BUTTON EMERGENCY GENERATOR STOP P/N

GS120FN1 uses a single push button operating mode. Using a maintained (push-pull) red 40mm mushroom operator hot stamped PULL TO RESET on the mushroom face. The operating mode reverses the nominal state of the installed contact blocks such that type contact blocks remain open/closed when the operator is pressed or pulled to reset.

PILLA MODEL GS120FN1 (Generator Stop) PUSH BUTTON STATION