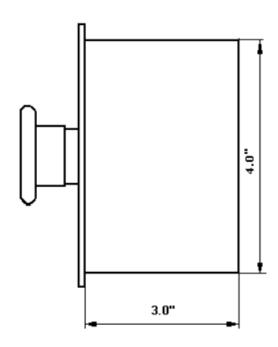

### **Description:**

Metal back box NEMA 1 enclosure.

Accepts one to three contact blocks.

Labelled EMERGENCY GENERATOR STOP and PUSH
BUTTON. Red operator is labelled PULL TO RESET.

# **Specification:**

PUSH BUTTON EMERGENCY GENERATOR STOP P/N

GS120FN1 uses a single push button operating mode. Using a maintained (push-pull) red 40mm mushroom operator hot stamped PULL TO RESET on the mushroom face. The operating mode reverses the nominal state of the installed contact blocks such that type contact blocks remain open/closed when the operator is pressed or pulled to reset.